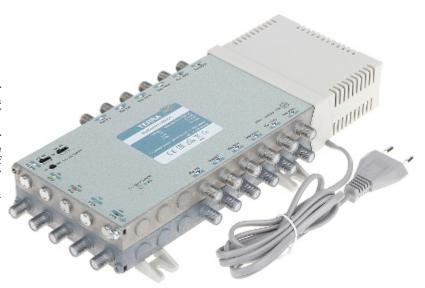

## DATA SHEET

Code: MR-524

## MULTISWITCH MR-524 5 INPUTS/24 OUTPUTS TERRA

Radial multiswitches of MR series are dedicated for small and medium (4-70 outlets) SMATV systems with distribution of the first SAT IF and terrestrial TV signals.

Die-cast housing guarantees high screening efficiency class  $\boldsymbol{A}.$ 

| Inputs:                                   | 4x 950 MHz 2400 MHz ,                                                                                          |
|-------------------------------------------|----------------------------------------------------------------------------------------------------------------|
| inputo.                                   | 1x 47 MHz 862 MHz - Active                                                                                     |
| Outputs:                                  | 24x 47 MHz 2400 MHz                                                                                            |
| Switching signals:                        | 14 V / 18 V<br>0 Hz / 22 kHz                                                                                   |
| SAT amplification (cable pre-correction): | -5 5 dB                                                                                                        |
| TV amplification (cable pre-correction):  | -5 3 dB                                                                                                        |
| Isolation:                                | <ul> <li>Between inputs SAT/SAT ≤ 30 dB</li> <li>Outputs ≤ 30 dB SAT</li> <li>Outputs ≤ 35 dB DVB-T</li> </ul> |
| Maximal output level SAT:                 | 96 dBμV                                                                                                        |
| Maximal output level TV:                  | 82 86 dBµV                                                                                                     |
| Pre-amplifiers powering:                  | 12 V DC                                                                                                        |
| Power supply:                             | 230 V AC                                                                                                       |
| Weight:                                   | 1.47 kg                                                                                                        |
| Dimensions:                               | 293 x 135 x 52 mm                                                                                              |
| Manufacturer / Brand:                     | TERRA                                                                                                          |
| Guarantee:                                | 2 years                                                                                                        |