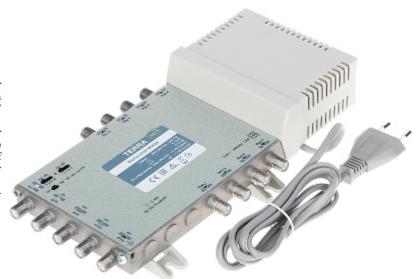

## MULTISWITCH MR-508 5 INPUTS / 8 OUTPUTS TERRA

Radial multiswitches of MR series are dedicated for small and medium (4-70 outlets) SMATV systems with distribution of the first SAT IF and terrestrial TV signals.

Die-cast housing guarantees high screening efficiency class  $\mathbf{A}$ .

| Inputs:                                   | 4x 950 MHz 2400 MHz<br>1x 47 MHz 862 MHz Active                                                                |
|-------------------------------------------|----------------------------------------------------------------------------------------------------------------|
| Outputs:                                  | 8x 47 MHz 2400 MHz                                                                                             |
| Switching signals:                        | 14 V / 18 V<br>0 Hz / 22 kHz                                                                                   |
| SAT amplification (cable pre-correction): | -1 8 dB                                                                                                        |
| TV amplification (cable pre-correction):  | -2 5 dB                                                                                                        |
| Isolation:                                | <ul> <li>Between inputs SAT/SAT ≤ 30 dB</li> <li>Outputs ≤ 30 dB SAT</li> <li>Outputs ≤ 35 dB DVB-T</li> </ul> |
| Maximal output level SAT:                 | 96 dBμV                                                                                                        |
| Maximal output level TV:                  | 86 88 dBµV                                                                                                     |
| Pre-amplifiers powering:                  | 12 V DC                                                                                                        |
| Power supply:                             | 230 V AC                                                                                                       |
| Dimensions:                               | 253 x 135 x 52 mm                                                                                              |
| Weight:                                   | 0.73 kg                                                                                                        |
| Manufacturer / Brand:                     | TERRA                                                                                                          |
| Guarantee:                                | 2 years                                                                                                        |