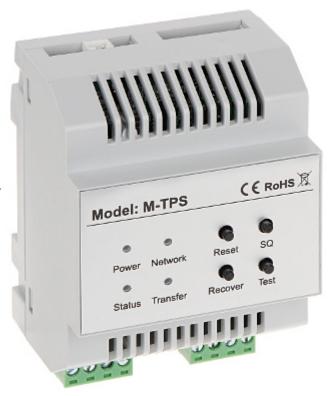

## DATA SHEET

Code: M-TPS

## TELEPHONE PSTN COMMUNICATION MODULE M-TPS VIDOS

The M-TPS module allows to increase the functionality of selected 2-wire models of VIDOS internal panels with the ability to redirect the call to up to 3 user-defined phone numbers. The device uses a local telephone network for communication. Call forwarding allows for a telephone conversation with the person at the door station and remote opening of the wicket or gate.

| Compatibility:        | VIDOS DUO - M1021, M1022                                                                                                                                                                                                                                          |
|-----------------------|-------------------------------------------------------------------------------------------------------------------------------------------------------------------------------------------------------------------------------------------------------------------|
| Assembly:             | DIN, TS-35 rail mounting                                                                                                                                                                                                                                          |
| Power supply:         | 24 V DC                                                                                                                                                                                                                                                           |
| Power consumption:    | • 1.56 W (Standby mode) • 13 W (operation)                                                                                                                                                                                                                        |
| Main features:        | <ul> <li>Support up to 3 subscriber numbers,</li> <li>The ability to transfer calls from the door station to a landline or mobile phone,</li> <li>Remote release of electric strike,</li> <li>Possibility to mount on a wall, or on the DIN TS-35 rail</li> </ul> |
| Weight:               | 0.19 kg                                                                                                                                                                                                                                                           |
| Dimensions:           | 90 x 72 x 61 mm                                                                                                                                                                                                                                                   |
| Manufacturer / Brand: | VIDOS                                                                                                                                                                                                                                                             |
| Guarantee:            | 3 years                                                                                                                                                                                                                                                           |