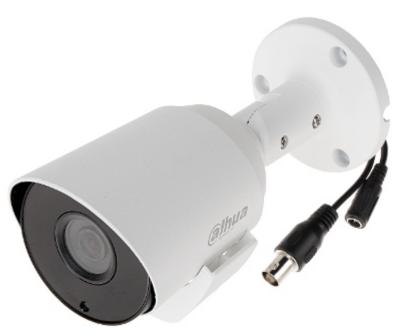

## AHD, HD-CVI, HD-TVI, PAL CAMERA **DH-HAC-LC1220TP-TH-0** - 1080p 2.8 mm DAHUA

Megapixel camera with 1/2.9" CMOS sensor and AHD / HD-CVI / HD-TVI / PAL.

The AHD / HD-CVI / HD-TVI interface allows to transmission of analog video signal via coaxial cable in 1080p resolution. It enables the transmission of HD resolution images for even 500 m distance with keeping the low costs of the installation. During transmission there are no delays and is maintained the original, high quality image

Camera is according to IP67 Index of Protection norm. The 3-Axis integrated camera bracket has a regulation in all three planes, which allows to turn the camera to any direction.

In addition to the standard functions, the device has also been adapted to work with advanced monitoring systems of the DAHUA brand that meet the objectives of the Internet of Things concept (IoT). The camera has a built-in thermometer and hygrometer. Readings from the sensors are sent together with the HD-CVI signal to the recorder via a coaxial cable. In addition, it is possible to display the reading from the sensors in the camera image (as OSD image). The recorder has the option of displaying the collected data in real time on the screen, putting them on the camera image, displaying the statistics, and also programming the alarm states in the case of eg opening the door, smoke detection or a rapid temperature increase.

**Attention!** The IoT functions work only with the recorders of the DHI-XVR7xxx-4KL series.

| Standard:                        | AHD, HD-CVI, HD-TVI, PAL                                                                                           |
|----------------------------------|--------------------------------------------------------------------------------------------------------------------|
| Sensor:                          | 1/2.9 " Progressive Scan CMOS                                                                                      |
| Matrix size:                     | 2.1 Mpx                                                                                                            |
| Resolution:                      | • 1920 x 1080 - 1080p - AHD, HD-CVI, HD-TVI<br>• 1280 x 720 - 720p - AHD, HD-CVI, HD-TVI<br>• 960 x 576 - 960H PAL |
| Lens:                            | 2.8 mm                                                                                                             |
| View angle:                      | • 104 ° (manufacturer data)<br>• 101 ° (our tests result)                                                          |
| Range of IR illumination:        | 20 m                                                                                                               |
| IR illuminator power adjustment: | Automatic                                                                                                          |
| Video output:                    | AHD / HD-CVI / HD-TVI / PAL, 1 Vpp / 75 $\Omega$                                                                   |
| S/N ratio:                       | > 65 dB                                                                                                            |
| OSD menu:                        | <b>✓</b>                                                                                                           |