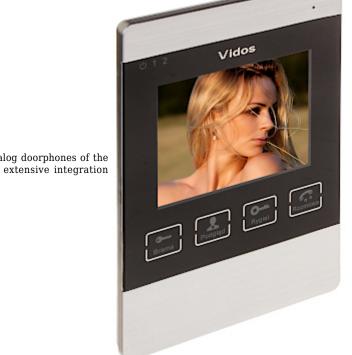

## INDOOR PANEL **M904S** VIDOS

The M904S internal panel is designed for cooperation with any analog doorphones of the Vidos brand. Cooperation with other internal panels, due to the extensive integration functions, is limited to the M900 series.

| Compatibility: | VIDOS Analog Video Doorphones |
|----------------|-------------------------------|
| Shield:        | 4 " TFT-LCD color matrix      |
| Resolution:    | 320 x 240 px                  |