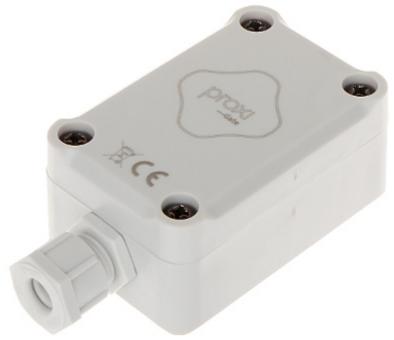

## DATA SHEET

Code: PROXI-GATE

## RADIO GATE CONTROLLER **PROXI-GATE** Bluetooth

The PROXI-GATE gate controller allows to control the automation of garage doors and entry gates using a mobile application. The connection between the tablet or phone and the controller is done via the Bluetooth interface and the mobile application available for the iOS, Android systems.

**Attention!** To cooperate with the controller, the mobile device must support the Bluetooth SMART Low Energy technology. Otherwise, it will not be possible to connect to the controller.

| Operating range in open area: | ≤ 80 m          |
|-------------------------------|-----------------|
| Number of controlled outputs: | 2               |
| Relay maximal load:           | 40 V DC / 20 mA |
| Frequency range:              | 2.4 GHz         |
| Transmission encryption:      | AES             |
| Power supply:                 | 9 30 V AC/DC    |
| Weight:                       | 0.061 kg        |
| Dimensions:                   | 88 x 42 x 30 mm |
| Manufacturer / Brand:         | PROXI           |
| Guarantee:                    | 2 years         |