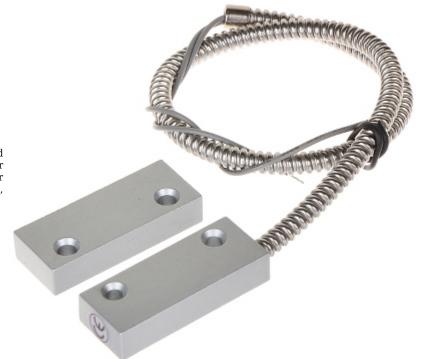

## GATE MAGNETIC DETECTOR KN-CA52D

The magnetic contacts can be used wherever required for controlling the status of doors, windows and/or other movable elements, e.g. for protection or monitoring of access to particular sites, spaces, facilities, in automatic control systems, etc.

The contact is designed for surface mounting.

| Detection:                     | Opening the door or window                                                                                                                                                                                                                                                       |
|--------------------------------|----------------------------------------------------------------------------------------------------------------------------------------------------------------------------------------------------------------------------------------------------------------------------------|
| Maximum reed switched voltage: | 20 V                                                                                                                                                                                                                                                                             |
| Maximal switched current:      | 10 mA                                                                                                                                                                                                                                                                            |
| Make distance:                 | 19 mm                                                                                                                                                                                                                                                                            |
| Break distance:                | 20 mm                                                                                                                                                                                                                                                                            |
| Main features:                 | <ul> <li>Rugged, metal sealed body</li> <li>NC output - a magnet close to a reed switch - does not trigger an alarm, the contacts are closed</li> <li>Length of the cables: 40 cm</li> <li>The cables are protected with a metal spiral tube with a length of 36.5 cm</li> </ul> |
| Color:                         | Silver                                                                                                                                                                                                                                                                           |
| Weight:                        | 0.12 kg (total)                                                                                                                                                                                                                                                                  |
| Dimensions:                    | 49 x 19.5 x 9.8 mm                                                                                                                                                                                                                                                               |
| Guarantee:                     | 2 years                                                                                                                                                                                                                                                                          |