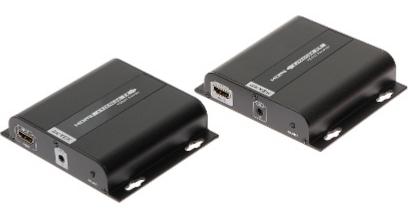

## Code: HDMI-EX-120-4K EXTENDER HDMI-EX-120-4K

Device allows to send High Definition signal to the TV-Set receiver equipped with HDMI connector via UTP Cat. 5e, 6 cable.

HDMI-EX-120-4K is perfect solution to connect the TV-SAT receiver, DVD player, computer or game-console to the TV-set/monitor for a long distance. To TV set you need connect only one UTP cable, what makes installation easy and improve aesthetic quality of installation.