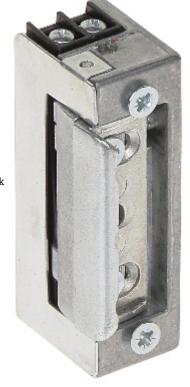

## ELECTRIC STRIKE **R4-24.13** REVERSIBLE

The electric strike of R4-24.13 type is designed for door and gates made from metal profiles, to work together with ratchet-latch or ratchet type door lock. It operates reversibly - it is open when power is off.

| Rated voltage:                                   | 24 V ± 2 V DC                    |
|--------------------------------------------------|----------------------------------|
| Current consumption:                             | 105 125 mA DC                    |
| Application:                                     | right-side door / left-side door |
| Ratched lock:                                    | -                                |
| Memory function:                                 | -                                |
| Reverse action:                                  | <b>✓</b>                         |
| Clearance adjustment:                            | <b>→</b>                         |
| Allowable thrust on the door at ratchet release: | 30 N                             |
| Allowable load of the door impacting the lock:   | 3000 N                           |
| Allowable uninterrupted operation time:          | unlimited                        |
| Weight:                                          | 0.164 kg                         |
| Dimensions:                                      | 21 x 29 x 68 mm                  |
| Guarantee:                                       | 2 years                          |