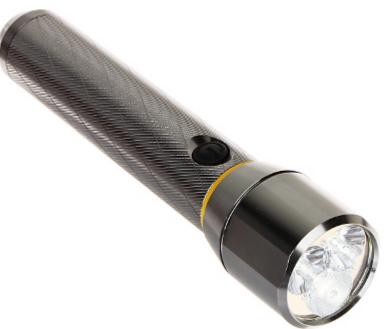

## FLASHLIGHT LT-VISION-HD/1300 ENERGIZER

natural daylight colours. There are 2 modes of light power available: maximum (high) and economical (low). Flashlight body is made of durable aluminum alloy which ensures long-term use and usefulness for each task.

| Light source:         | 3 pcs LED                                                                                                                                                                                                                                                                                                                             |
|-----------------------|---------------------------------------------------------------------------------------------------------------------------------------------------------------------------------------------------------------------------------------------------------------------------------------------------------------------------------------|
| Luminous flux:        | • 1300 lm (high)<br>• 220 lm (low)                                                                                                                                                                                                                                                                                                    |
| Range:                | ~ 230 m (high)<br>~ 100 m (low)                                                                                                                                                                                                                                                                                                       |
| Battery power supply: | Alkaline batteries : 6 pcs AA (included)                                                                                                                                                                                                                                                                                              |
| Main features:        | Backup time: 4 h (high), 19 h (low),  4x brighter than standard LED light,  Light and durable construction,  Impact resistant up to 1 m,  Shatterproof lens,  "Index of Protection": IPX4,  2 light modes,  Smooth transition from full spot light to full flood light,  Stroboscopic mode,  Illumination in natural daylight colours |
| Material:             | Aluminum                                                                                                                                                                                                                                                                                                                              |
| Color:                | Silver / Gray                                                                                                                                                                                                                                                                                                                         |
| Weight:               | 0.28 kg                                                                                                                                                                                                                                                                                                                               |
| Dimensions:           | Ø 47 x 227 mm                                                                                                                                                                                                                                                                                                                         |
| Manufacturer / Brand: | ENERGIZER                                                                                                                                                                                                                                                                                                                             |
| Guarantee:            | 2 years                                                                                                                                                                                                                                                                                                                               |