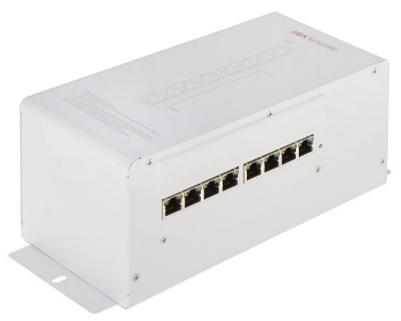

## SWITCH **DS-KAD606** DESIGNED FOR IP VIDEO DOORPHONES Hikvision

The DS-KAD606 is designed to cooperation with video doorphones and panels working in Hikvision IP standard.

The device allows to support and supplies up to 6 internal panels or video doorphones. Devices connected directly to the DS-KAD606 switch are powered by  $24V\ DC\ via\ UTP\ (cat.\ 5e)\ connecting\ cables.$ 

| Number of ports:      | 6 + 2 x Uplink                                                                  |
|-----------------------|---------------------------------------------------------------------------------|
| Compatibility:        | Hikvision IP Video Doorphones                                                   |
| Main features:        | Power supply PoE - 24 V DC, compatible with Hikvision IP access control systems |
| Power supply:         | 220 V DC                                                                        |
| Housing:              | Metal, Possibility to mount to the wall                                         |
| Operation temp:       | -30 °C 70 °C                                                                    |
| Weight:               | 1.42 kg                                                                         |
| Dimensions:           | 269 x 119 x 102 mm                                                              |
| Manufacturer / Brand: | Hikvision                                                                       |
| SAP Code:             | 305300201                                                                       |
| Guarantee:            | 3 years                                                                         |