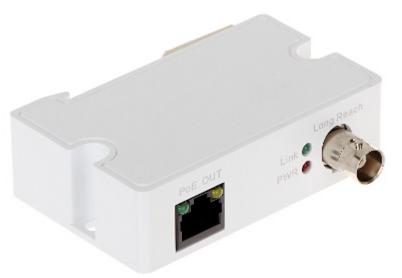

## Code: LR1002-1ET EXTENDER ETHERNET+PoE LR1002-1ET TRANSMITTER DAHUA

The LR1002-1ET extender allows to increase a distance of transmission of the data and PoE 802.3 at/af, ePoE powering via coaxial cable. The device operates from the camera side.

| LAN ports:            | 1 pcs RJ45                                                                                                                                                                                                                                                                                                                                                                                                                              |
|-----------------------|-----------------------------------------------------------------------------------------------------------------------------------------------------------------------------------------------------------------------------------------------------------------------------------------------------------------------------------------------------------------------------------------------------------------------------------------|
| Transmission ports:   | 1 pcs BNC                                                                                                                                                                                                                                                                                                                                                                                                                               |
| Transmission speed:   | 10 / 100 Mbps Full Duplex                                                                                                                                                                                                                                                                                                                                                                                                               |
| Transmission range:   | max. 1000 m @ 10 Mbps<br>max. 400 m @ 100 Mbps<br>The range of data transfer and power supply is strongly dependent on the cable used<br>and the power required to supply the receiver                                                                                                                                                                                                                                                  |
| Protections:          | Overvoltage                                                                                                                                                                                                                                                                                                                                                                                                                             |
| Main features:        | <ul> <li>Plug &amp; Play</li> <li>MDI/MDI-X auto detection feature - auto detecting the data transmission mode</li> <li>Support for IP cameras and network devices</li> <li>Easy installation - doesn't require any configuration of IP nor MAC address</li> <li>The device operates from the camera side</li> <li>Possibility to mount on a wall, or on the DIN TS-35 rail</li> <li>UTP cable length to the camera max. 2 m</li> </ul> |
| Power supply:         | • ePoE<br>• PoE (802.3af/at)                                                                                                                                                                                                                                                                                                                                                                                                            |
| Weight:               | 0.061 kg                                                                                                                                                                                                                                                                                                                                                                                                                                |
| Dimensions:           | 79 x 64 x 23 mm                                                                                                                                                                                                                                                                                                                                                                                                                         |
| Manufacturer / Brand: | DAHUA                                                                                                                                                                                                                                                                                                                                                                                                                                   |
| Guarantee:            | 3 years                                                                                                                                                                                                                                                                                                                                                                                                                                 |