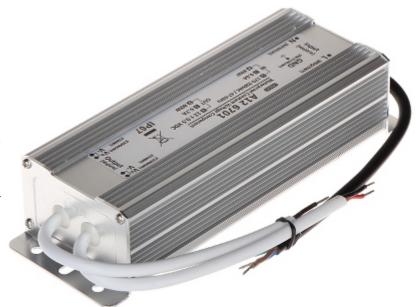

## SWITCHING ADAPTER 12V/6.7A/MW

The hermetic power supply adapter with metal box, designed especially for outdoor cameras and LED illuminators powering. It works very well in hard atmospheric conditions, outdoors, in dust environments, etc.

| Adapter type:             | Switching                                        |
|---------------------------|--------------------------------------------------|
| Power voltage:            | 170 250 V AC                                     |
| Frequency range:          | 47 63 Hz                                         |
| Output voltage:           | 12 V DC                                          |
| Output voltage tolerance: | ± 0.5 V                                          |
| Maximal load:             | 6.7 A                                            |
| Output power:             | 80 W                                             |
| Efficiency:               | 81 %                                             |
| Number of outputs:        | 1 pcs                                            |
| Housing type:             | Aluminum                                         |
| Operation temp:           | -5 °C 45 °C                                      |
| "Index of Protection":    | IP67                                             |
| Protections:              | Overload Short-circuit                           |
| Main features:            | Box casing designed to wall mounting, Waterproof |
| Weight:                   | 0.9 kg                                           |
| Dimensions:               | 198 x 68 x 46 mm                                 |
| Guarantee:                | 2 years                                          |