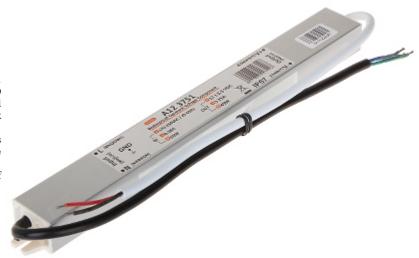

## SWITCHING ADAPTER 12V/3.75A/MW

The hermetic power supply adapter with metal box, designed especially for outdoor cameras and LED illuminators powering. It works very well in hard atmospheric conditions, outdoors, in dust environments, etc.

| Adapter type:             | Switching                                        |
|---------------------------|--------------------------------------------------|
| Power voltage:            | 170 250 V AC                                     |
| Frequency range:          | 47 63 Hz                                         |
| Output voltage:           | 12 V DC                                          |
| Output voltage tolerance: | ± 0.5 V                                          |
| Maximal load:             | 3.75 A                                           |
| Output power:             | 45 W                                             |
| Efficiency:               | 82 %                                             |
| Number of outputs:        | 1 pcs                                            |
| Housing type:             | Aluminum                                         |
| Operation temp:           | -5 °C 45 °C                                      |
| "Index of Protection":    | IP67                                             |
| Protections:              | Overload Short-circuit                           |
| Main features:            | Box casing designed to wall mounting, Waterproof |
| Weight:                   | 0.31 kg                                          |
| Dimensions:               | 270 x 30 x 20 mm                                 |
| Guarantee:                | 2 years                                          |