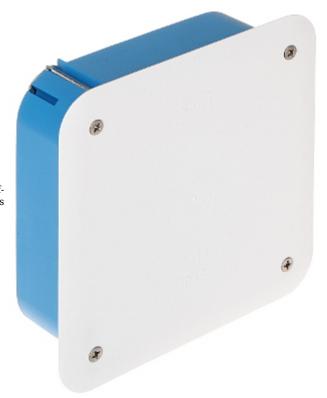

## FLUSH BOX **P-110** SIMET

| Number of sections:      | 1                                                                                                                                                                     |
|--------------------------|-----------------------------------------------------------------------------------------------------------------------------------------------------------------------|
| "Index of Protection":   | IP43                                                                                                                                                                  |
| Main features:           | Flush-mounted, for hollow walls, for special purposes Cover mounting with screws 4 Mounting screws, 2 special screws with holders to fastening to the wall - included |
| Material:                | halogen free and inflammable                                                                                                                                          |
| Color:                   | Blue / White                                                                                                                                                          |
| Weight:                  | 0.092 kg                                                                                                                                                              |
| Mounting holes distance: | 90 mm                                                                                                                                                                 |
| Dimensions:              | 110 x 110 x 48 mm (flush mounting box)<br>120 x 120 x 2 mm (cover)                                                                                                    |
| Manufacturer / Brand:    | SIMET                                                                                                                                                                 |
| Guarantee:               | 2 years                                                                                                                                                               |