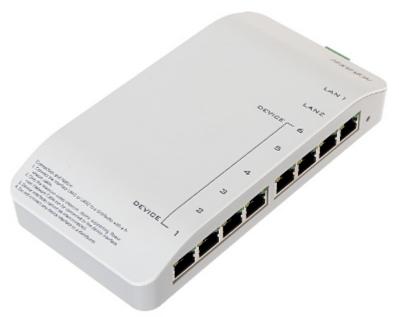

## SWITCH **DS-KAD606-P** DESIGNED FOR IP VIDEO DOORPHONES Hikvision

The DS-KAD606-P is dedicated to cooperation with the I generation of IP Hikvision video doorphones and panels.

The device allows to support and supplies up to 6 internal panels or video doorphones. Devices connected directly to the DS-KAD606-P switch are powered by 24V DC via UTP (cat. 5e) connecting cables.

| Number of ports:      | 6                                          |
|-----------------------|--------------------------------------------|
| Compatibility:        | IP Hikvision video doorphones I generation |
| Main features:        | Power supply PoE - 24 V DC                 |
| Power supply:         | 24 V DC / 2.5 A (power adapter included)   |
| Housing:              | Plastic, Possibility to mount to the wall  |
| Operation temp:       | -10 °C 55 °C                               |
| Weight:               | 0.225 kg                                   |
| Dimensions:           | 177 x 92 x 32 mm                           |
| Manufacturer / Brand: | Hikvision                                  |
| SAP Code:             | 305300652                                  |
| Guarantee:            | 3 years                                    |