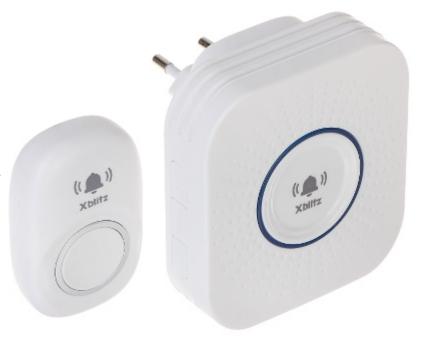

## BATTERY-FREE WIRELESS DOORBELL **XB-KINETIC-VIBE** AC 230V Xblitz

The XB-KINETIC-VIBE is perfect as a doorbell or as a calling device. The device is useful for homes, companies, public utility buildings or for people in need of supervision.

The doorbell button is powered by an electromagnetic transducer, does not require any battery. The number of cooperated doorbell buttons (transmitters) can be increased as required. The learning system (auto login) function is used to log in additional buttons (transmitters) easily.