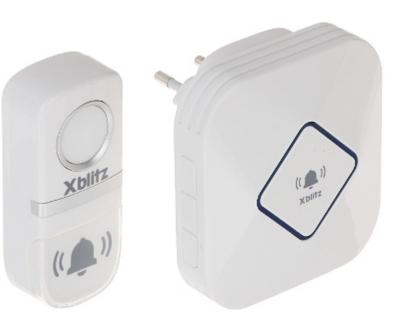

## Code: XB-KINETIC BATTERY-FREE WIRELESS DOORBELL **XB-KINETIC** AC 230V Xblitz

The XB-KINETIC is perfect as a doorbell or as a calling device. The device is useful for homes, companies, public utility buildings or for people in need of supervision. The doorbell button is powered by an electromagnetic transducer, does not require any battery. The number of cooperated doorbell buttons (transmitters) can be increased as required. The learning system (auto log-in) function is used to log in additional buttons (transmitters) easily.

| Signaling mode:        | Optical - sound signaling                                                                                                                                                                                        |
|------------------------|------------------------------------------------------------------------------------------------------------------------------------------------------------------------------------------------------------------|
| Number of ring-tones:  | 58                                                                                                                                                                                                               |
| Volume adjustment:     | 60 80 dB - 4 volume levels                                                                                                                                                                                       |
| Operation range:       | max. 100 m - in open area                                                                                                                                                                                        |
| Frequency band:        | 422 MHz                                                                                                                                                                                                          |
| Power supply:          | <ul> <li>• 230 V AC - Wireless doorbell,</li> <li>• Electromagnetic transducer - Doorbell button</li> </ul>                                                                                                      |
| Main features:         | <ul> <li>The doorbell button is powered by an electromagnetic transducer, does not require any battery</li> <li>The number of cooperated doorbell buttons (transmitters) can be increased as required</li> </ul> |
| "Index of Protection": | IP44 - Doorbell button                                                                                                                                                                                           |
| Color:                 | White                                                                                                                                                                                                            |
| Weight:                | <ul> <li>0.044 kg - Doorbell button</li> <li>0.081 kg - Wireless doorbell</li> </ul>                                                                                                                             |
| Dimensions:            | <ul> <li>85 x 38 x 21 mm - Doorbell button</li> <li>86 x 78 x 70 mm - Wireless doorbell</li> </ul>                                                                                                               |
| Manufacturer / Brand:  | Xblitz                                                                                                                                                                                                           |
| Guarantee:             | 2 years                                                                                                                                                                                                          |