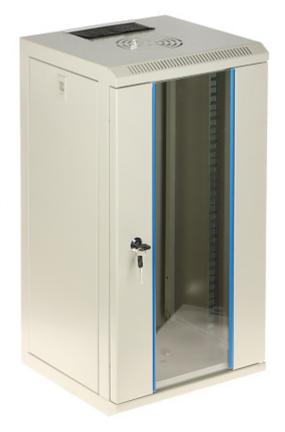

## HANGING RACK CABINET R10-12U/300

More and more home devices to LAN, RTV, CCTV installations are made with a view to the RACK system, so that their installation is aesthetically pleasing, and that devices are protected against accidental mechanical damages.

The R10-12U/300 cabinet is suitable for mounting all sorts of devices in standard 10" rack housings.

| Internal width:        | 10 "                                                                                                                                                                                                                                                                                                                     |
|------------------------|--------------------------------------------------------------------------------------------------------------------------------------------------------------------------------------------------------------------------------------------------------------------------------------------------------------------------|
| III.G.Hai Midili:      | 10                                                                                                                                                                                                                                                                                                                       |
| Internal height:       | 12 U                                                                                                                                                                                                                                                                                                                     |
| Internal depth:        | 215 mm                                                                                                                                                                                                                                                                                                                   |
| External width:        | 315 mm                                                                                                                                                                                                                                                                                                                   |
| External height:       | 620 mm                                                                                                                                                                                                                                                                                                                   |
| External depth:        | 300 mm                                                                                                                                                                                                                                                                                                                   |
| Holes for fan coolers: | 1 pcs : 105 x 105 mm                                                                                                                                                                                                                                                                                                     |
| Color:                 | Light gray                                                                                                                                                                                                                                                                                                               |
| Removable rear panel:  |                                                                                                                                                                                                                                                                                                                          |
| Door:                  | Front: glass                                                                                                                                                                                                                                                                                                             |
| Main features:         | <ul> <li>Cable entries are placed from the top and bottom</li> <li>Possibility to mount the door as left or right</li> <li>The cabinet is equipped with brush for cable entry</li> <li>The cabinet is sold in an assembled form, ready for immediate installation of equipment in it</li> <li>2 keys included</li> </ul> |