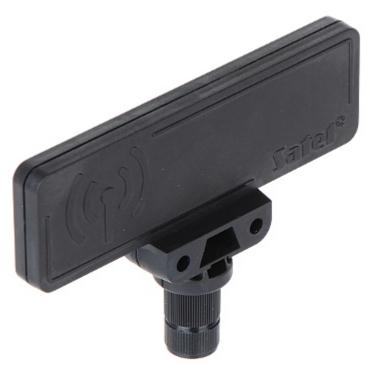

## ANTENNA **ANT-GSM-E** SATEL

The ANT-GSM-E two-band antenna designed for cooperation with alarm control panels and communication modules equipped with GSM telephone and SMA type connector. Due to its construction, the antenna can be mounted both inside and outside the control panel housing. The device has been adapted for convenient and trouble-free mounting on the housings of the SATEL control panels.

After using the appropriate adapter, it is possible to connect the antenna also to devices with the connector type U.FL (IPX) or SMA-RP.

| Frequency range:      | 900 / 1800 MHz  |
|-----------------------|-----------------|
| Connector:            | SMA - Plug      |
| Application:          | SATEL           |
| Dimensions:           | 96 x 61 x 18 mm |
| Weight:               | 0.03 kg         |
| Manufacturer / Brand: | SATEL           |
| Guarantee:            | 2 years         |