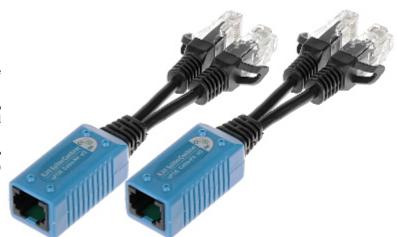

## ADAPTER AD-UTP/R 2x RJ45 / 1x RJ45

The AD-UTP/R adapter allows to connect 2 devices to the switch using one UTP cat. 5e cable.

The pair of devices allows to use only one twisted pair to make 2 independent connections between the switch and the device while maintaining the PoE power supply.

**Attention!** The device works only with switches and IP cameras that send power via twisted pairs with data (1,2) and (3,6) - otherwise it will not work.

| In package:          | 2 pcs - The price for package          |
|----------------------|----------------------------------------|
| Connectors type:     | • 2 x RJ-45 plug<br>• 1 x RJ-45 socket |
| Length of the cable: | 5 cm                                   |
| Weight:              | 0.022 kg                               |
| Dimensions:          | 123 x 19 x 20 mm                       |
| Guarantee:           | 2 years                                |