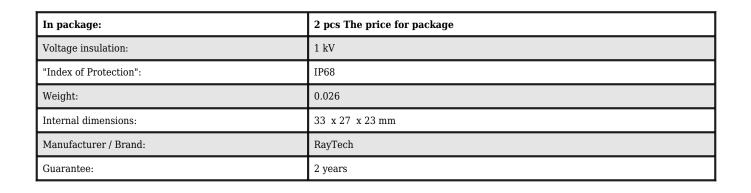

## Code: PASCAL-6 JUNCTION BOX GELBOX **PASCAL-6** IP68 RayTech

Universal mounting box filled with gel, allowing the connection of electrical, telephone, signal, antenna cables, etc. according to IP68 Protection Class. The box is perfect to use in areas with high moisture and underground (for example in electrical garden installations). The box can be easily mounted in both a horizontal and vertical positions - there is no danger of flowing out the gel. The gel used to seal is not harmful to humans, environmentally safe, and easily removable when it is necessary to modify the connection.