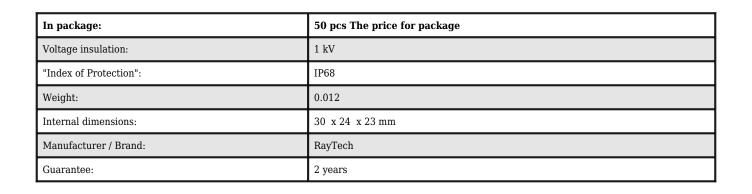

## Code: ISAAC-4-MP JUNCTION BOX GELBOX **ISAAC-4-MP** IP68 RayTech

Universal mounting box filled with gel, allowing the connection of electrical, telephone, signal, antenna cables, etc. according to IP68 Protection Class. The box is perfect to use in areas with high moisture and underground (for example in electrical garden installations). The box can be easily mounted in both a horizontal and vertical positions - there is no danger of flowing out the gel. The gel used to seal is not harmful to humans, environmentally safe, and easily removable when it is necessary to modify the connection.