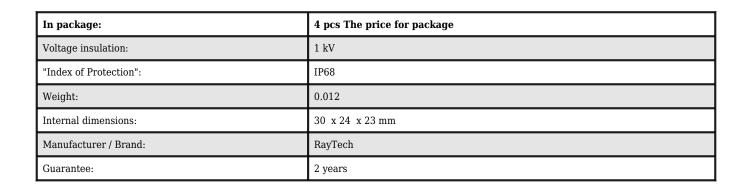

## Code: ISAAC-4 JUNCTION BOX GELBOX **ISAAC-4** IP68 RayTech

Universal mounting box filled with gel, allowing the connection of electrical, telephone, signal, antenna cables, etc. according to IP68 Protection Class. The box is perfect to use in areas with high moisture and underground (for example in electrical garden installations). The box can be easily mounted in both a horizontal and vertical positions - there is no danger of flowing out the gel. The gel used to seal is not harmful to humans, environmentally safe, and easily removable when it is necessary to modify the connection.