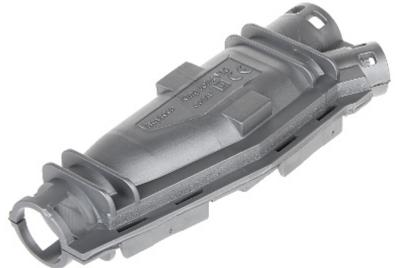

## BRANCH JOINT GELBOX KING-JOINT-Y16 IPx8 RayTech

Branch type joint pre-filled with sealing gel. The box is perfect to use in areas with high moisture and underground (for example in electrical garden installations). The box can be easily mounted in both a horizontal and vertical positions - there is no danger of flowing out the gel.

be easily mounted in both a horizontal and vertical positions - there is no danger of flowing out the gel.

The gel used to seal is not harmful to humans, environmentally safe, and easily removable when it is necessary to modify the connection.