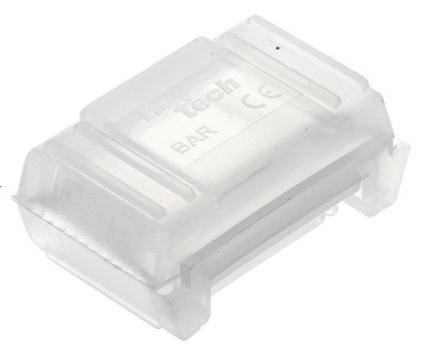

## JUNCTION BOX GELBOX **BAR-MP** IP68 RayTech

Universal mounting box filled with gel, allowing the connection of electrical, telephone, signal, antenna cables, etc. according to IP68 Protection Class. The box is perfect to use in areas with high moisture and underground (for example in electrical garden installations). The box can be easily mounted in both a horizontal and vertical positions - there is no danger of flowing out the gel.

The gel used to seal is not harmful to humans, environmentally safe, and easily removable when it is necessary to modify the connection.

| In package:            | 9 pcs The price for package |
|------------------------|-----------------------------|
| Voltage insulation:    | 1 kV                        |
| "Index of Protection": | IP68                        |
| Weight:                | 0.052 kg - 1 pcs            |
| Internal dimensions:   | 55 x 30 x 20 mm             |
| External dimensions:   | 63 x 41 x 28 mm             |
| Manufacturer / Brand:  | RayTech                     |
| Guarantee:             | 2 years                     |