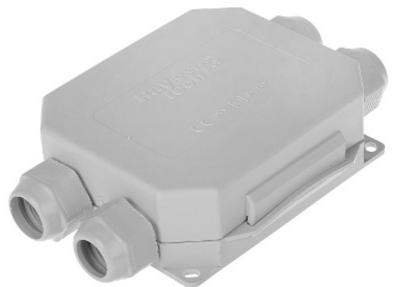

## JUNCTION BOX GELBOX **READY-BOX** IP68 RayTech

Mounting box filled with gel, dedicated for connecting electric wires. The product meets the IP68 tightness class. The box is perfect to use in areas with high moisture and underground (for example in electrical garden installations). The box can be easily mounted in both a horizontal and vertical positions - there is no danger of flowing out the gel.

The gel used to seal is not harmful to humans, environmentally safe, and easily removable when it is necessary to modify the connection.

| Voltage insulation:    | 1 kV              |
|------------------------|-------------------|
| "Index of Protection": | IP68              |
| Weight:                | 0.50              |
| Internal dimensions:   | 115 x 90 x 30 mm  |
| External dimensions:   | 154 x 114 x 44 mm |
| Manufacturer / Brand:  | RayTech           |
| Guarantee:             | 2 years           |