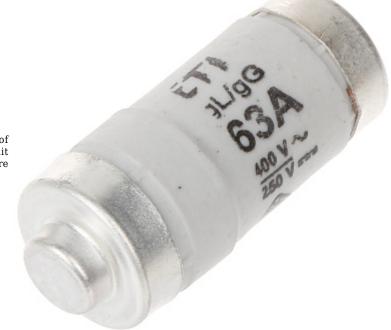

## FUSE LINK $\mathbf{ETI} ext{-}\mathbf{D02/63A}$ 63 A 400 V gL/gG E18 ETI

Fuse-links are used as the most reliable protection of electrical installation against overload and short-circuit currents. All fuse-links have blown-fuse indicators which are visible through the screw cap when mounted.

| Rated current:          | 63 A                                                                                                                                                                                                                                                                                            |
|-------------------------|-------------------------------------------------------------------------------------------------------------------------------------------------------------------------------------------------------------------------------------------------------------------------------------------------|
| Rated voltage:          | 250 V DC, 400 V AC                                                                                                                                                                                                                                                                              |
| Fusing characteristics: | gL/gG                                                                                                                                                                                                                                                                                           |
| Fuse base:              | E18                                                                                                                                                                                                                                                                                             |
| Type:                   | D0                                                                                                                                                                                                                                                                                              |
| Size:                   | D02                                                                                                                                                                                                                                                                                             |
| Breaking capacity:      | 50 kA AC, 8 kA DC                                                                                                                                                                                                                                                                               |
| Main features:          | <ul> <li>Low power and energy losses</li> <li>Small temperature increase</li> <li>High ability to limit short-circuit current</li> <li>Stability of current-time characteristics and full selectivity of operation</li> <li>Selective cooperation with over-current circuit breakers</li> </ul> |
| Housing:                | Ceramic                                                                                                                                                                                                                                                                                         |
| Weight:                 | 0.015 kg                                                                                                                                                                                                                                                                                        |
| Dimensions:             | Ø 15 x 36 mm<br>Ø 15.9 mm (A)                                                                                                                                                                                                                                                                   |
| Manufacturer / Brand:   | ETI                                                                                                                                                                                                                                                                                             |
| Guarantee:              | 2 years                                                                                                                                                                                                                                                                                         |