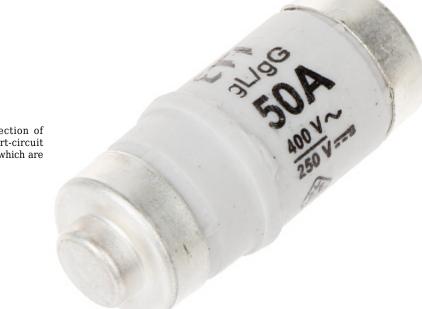

## FUSE LINK ETI-D02/50A 50 A 400 V gL/gG E18 ETI

Fuse-links are used as the most reliable protection of electrical installation against overload and short-circuit currents. All fuse-links have blown-fuse indicators which are visible through the screw cap when mounted.

| Rated current:          | 50 A                                                                                                                                                                                                                                                                                            |
|-------------------------|-------------------------------------------------------------------------------------------------------------------------------------------------------------------------------------------------------------------------------------------------------------------------------------------------|
| Rated voltage:          | 250 V DC, 400 V AC                                                                                                                                                                                                                                                                              |
| Fusing characteristics: | gL/gG                                                                                                                                                                                                                                                                                           |
| Fuse base:              | E18                                                                                                                                                                                                                                                                                             |
| Туре:                   | D0                                                                                                                                                                                                                                                                                              |
| Size:                   | D02                                                                                                                                                                                                                                                                                             |
| Breaking capacity:      | 50 kA AC, 8 kA DC                                                                                                                                                                                                                                                                               |
| Main features:          | <ul> <li>Low power and energy losses</li> <li>Small temperature increase</li> <li>High ability to limit short-circuit current</li> <li>Stability of current-time characteristics and full selectivity of operation</li> <li>Selective cooperation with over-current circuit breakers</li> </ul> |
| Housing:                | Ceramic                                                                                                                                                                                                                                                                                         |
| Weight:                 | 0.013 kg                                                                                                                                                                                                                                                                                        |
| Dimensions:             | Ø 15 x 36 mm<br>Ø 14.5 mm (A)                                                                                                                                                                                                                                                                   |
| Manufacturer / Brand:   | ETI                                                                                                                                                                                                                                                                                             |
| Guarantee:              | 2 years                                                                                                                                                                                                                                                                                         |