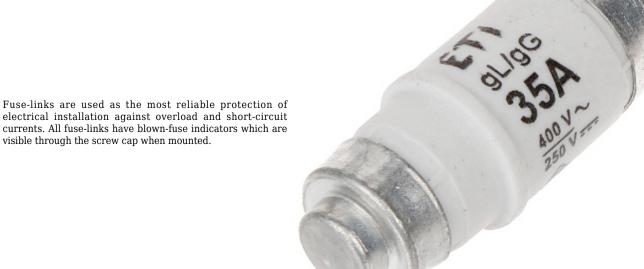

## FUSE LINK $\mathbf{ETI} extbf{-}\mathbf{D02/35A}$ 35 A 400 V gL/gG E18 ETI

electrical installation against overload and short-circuit currents. All fuse-links have blown-fuse indicators which are visible through the screw cap when mounted.