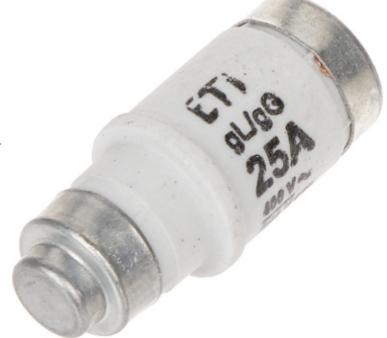

## FUSE LINK $\mathbf{ETI} ext{-}\mathbf{D02/25A}$ 25 A 400 V gL/gG E18 ETI

Fuse-links are used as the most reliable protection of electrical installation against overload and short-circuit currents. All fuse-links have blown-fuse indicators which are visible through the screw cap when mounted.

| Rated current:          | 25 A                                                                                                                                                                                                                                                                                            |
|-------------------------|-------------------------------------------------------------------------------------------------------------------------------------------------------------------------------------------------------------------------------------------------------------------------------------------------|
| Rated voltage:          | 250 V DC, 400 V AC                                                                                                                                                                                                                                                                              |
| Fusing characteristics: | gL/gG                                                                                                                                                                                                                                                                                           |
| Fuse base:              | E18                                                                                                                                                                                                                                                                                             |
| Type:                   | D0                                                                                                                                                                                                                                                                                              |
| Size:                   | D02                                                                                                                                                                                                                                                                                             |
| Breaking capacity:      | 50 kA AC, 8 kA DC                                                                                                                                                                                                                                                                               |
| Main features:          | <ul> <li>Low power and energy losses</li> <li>Small temperature increase</li> <li>High ability to limit short-circuit current</li> <li>Stability of current-time characteristics and full selectivity of operation</li> <li>Selective cooperation with over-current circuit breakers</li> </ul> |
| Housing:                | Ceramic                                                                                                                                                                                                                                                                                         |
| Weight:                 | 0.011 kg                                                                                                                                                                                                                                                                                        |
| Dimensions:             | Ø 15 x 36 mm<br>Ø 12.1 mm (A)                                                                                                                                                                                                                                                                   |
| Manufacturer / Brand:   | ETI                                                                                                                                                                                                                                                                                             |
| Guarantee:              | 2 years                                                                                                                                                                                                                                                                                         |