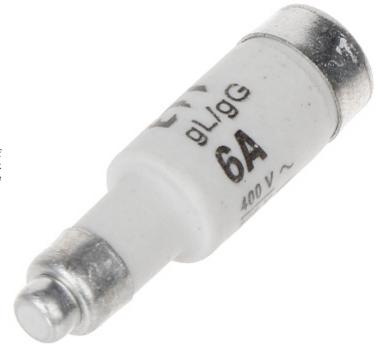

## FUSE LINK $\mathbf{ETI} ext{-}\mathbf{D01/6A}$ 6 A 400 V gL/gG E14 ETI

Fuse-links are used as the most reliable protection of electrical installation against overload and short-circuit currents. All fuse-links have blown-fuse indicators which are visible through the screw cap when mounted.

| Rated current:          | 6 A                                                                                                                                                                                                                                                                                             |
|-------------------------|-------------------------------------------------------------------------------------------------------------------------------------------------------------------------------------------------------------------------------------------------------------------------------------------------|
| Rated voltage:          | 250 V DC, 400 V AC                                                                                                                                                                                                                                                                              |
| Fusing characteristics: | gL/gG                                                                                                                                                                                                                                                                                           |
| Fuse base:              | E14                                                                                                                                                                                                                                                                                             |
| Type:                   | D0                                                                                                                                                                                                                                                                                              |
| Size:                   | D01                                                                                                                                                                                                                                                                                             |
| Breaking capacity:      | 50 kA AC, 8 kA DC                                                                                                                                                                                                                                                                               |
| Main features:          | <ul> <li>Low power and energy losses</li> <li>Small temperature increase</li> <li>High ability to limit short-circuit current</li> <li>Stability of current-time characteristics and full selectivity of operation</li> <li>Selective cooperation with over-current circuit breakers</li> </ul> |
| Housing:                | Ceramic                                                                                                                                                                                                                                                                                         |
| Weight:                 | 0.0059 kg                                                                                                                                                                                                                                                                                       |
| Dimensions:             | Ø 11 x 36 mm<br>Ø 7.3 mm (A)                                                                                                                                                                                                                                                                    |
| Manufacturer / Brand:   | ETI                                                                                                                                                                                                                                                                                             |
| Guarantee:              | 2 years                                                                                                                                                                                                                                                                                         |