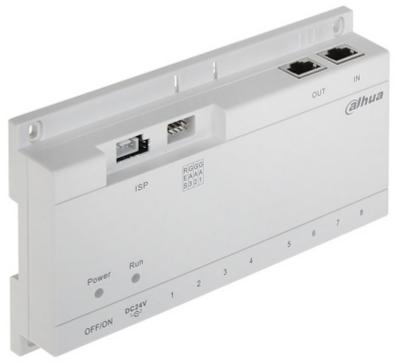

## SWITCH **DHI-VTNA1040B** DESIGNED FOR VIDEO DOORPHONES DAHUA

The DHI-VTNA1040B is designed to cooperation with analog video doorphones and panels of DAHUA.  $\frac{1}{2} \frac{1}{2} \frac{1}$ 

The device enables connecting and powering up to 4 devices via UTP (Cat. 5e) cables. For large systems the devices can be connected in cascade. Up to 30 devices in the cascade (120 panels in the system). Its using allows to create large surveillance system.

The ability to connect the signal and power together with one UTP cable.

| Number of ports:      | 4                                                    |
|-----------------------|------------------------------------------------------|
| Compatibility:        | compatible with DAHUA analog video door-phone system |
| Power supply:         | DC 24 V / 2 A                                        |
| Housing:              | DIN, TS-35 rail mounting                             |
| Operation temp:       | -10 °C 55 °C                                         |
| Weight:               | 0.21 kg                                              |
| Dimensions:           | 179 x 107 x 30 mm                                    |
| Manufacturer / Brand: | DAHUA                                                |
| Guarantee:            | 3 years                                              |