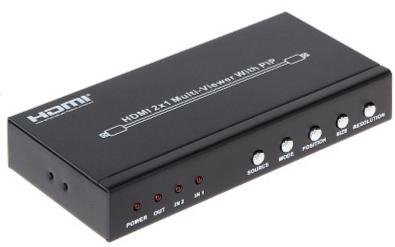

## MULTI-VIEWER SWITCHER **HDMI-SW-2/1-PIP**

The image multi-viewer switcher allows to select one or several signal sources and connect them to the output. In addition, the device can work as a vertical image splitter, allowing simultaneous display the image from two HDMI sources with the option of selecting an active audio channel.

| Number of HDMI inputs:      | 2 pcs                                                                                                                                                                                                                                                                                                        |
|-----------------------------|--------------------------------------------------------------------------------------------------------------------------------------------------------------------------------------------------------------------------------------------------------------------------------------------------------------|
| Number of HDMI outputs:     | 1 pcs                                                                                                                                                                                                                                                                                                        |
| Supported HDMI standard:    | 1.3a                                                                                                                                                                                                                                                                                                         |
| Supported audio formats:    | LPCM, PCM2, 5.1, 7.1CH, Dolby-AC3, DTS 5.1                                                                                                                                                                                                                                                                   |
| Max. power consumption:     | 5 W                                                                                                                                                                                                                                                                                                          |
| Maximal transmission range: | ≤ 15 m                                                                                                                                                                                                                                                                                                       |
| Supported resolutions:      | 480i, 480p, 576i, 576p, 720p, 1080i, 1080p / 50 Hz, 1080p / 60 Hz                                                                                                                                                                                                                                            |
| HDCP:                       | <b>✓</b>                                                                                                                                                                                                                                                                                                     |
| Power supply:               | 5 V / 1 A (power adapter included)                                                                                                                                                                                                                                                                           |
| Main features:              | Vertical image splitter from two sources Displaying: only one image, two images in the same time, one image larger and the second smaller Possibility to set the image window size The ability to choose one of the two audio sources Possibility to change the image window position Control using the keys |
| Weight:                     | 0.3 kg                                                                                                                                                                                                                                                                                                       |
| Dimensions:                 | 147 x 72 x 25 mm                                                                                                                                                                                                                                                                                             |
| Guarantee:                  | 2 years                                                                                                                                                                                                                                                                                                      |