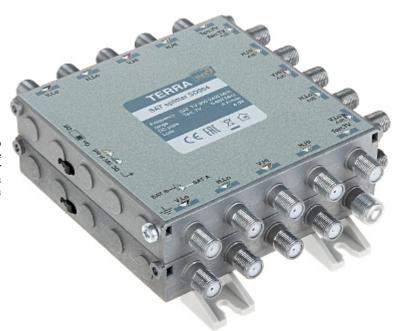

## TV/SAT SPLITTER **SD-904** TERRA

The SD-904 splitter is used in multiswitch systems to distribute a signal from multiswitch bus. Additionally, the splitter also distributes terrestrial TV signals. The splitter is equipped with DC-transition switch that in "ON" position passes DC voltage through "H" paths to both branches. In "OFF" position it runs voltage to one path only.

| Number of inputs:          | 9 pcs                                                                               |
|----------------------------|-------------------------------------------------------------------------------------|
| Number of outputs:         | 18 pcs                                                                              |
| Frequency range:           | • 950 2400 MHz - SAT,<br>• 5 862 MHz - RTV                                          |
| Connection loss:           | 4 dB - SAT, 4 dB - RTV                                                              |
| Isolation between outputs: | > 30 dB                                                                             |
| DC-transition:             | max. 2 A                                                                            |
| Main features:             | The die-cast metal body provides effective shielding and high mechanical resistance |
| Operation temp:            | -20 °C 50 °C                                                                        |
| Weight:                    | 0.75 kg                                                                             |
| Dimensions:                | 126 x 135 x 50 mm                                                                   |
| Manufacturer / Brand:      | TERRA                                                                               |
| Guarantee:                 | 2 years                                                                             |