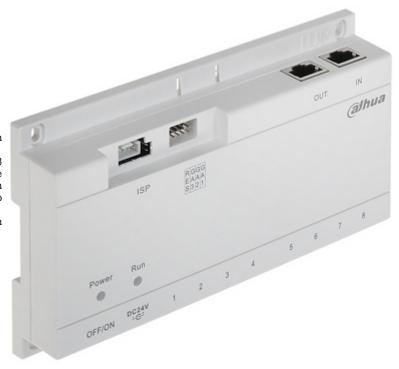

## SWITCH **DHI-VTNA1080B** DESIGNED FOR VIDEO DOORPHONES DAHUA

The DHI-VTNA1080B is designed to cooperation with analog video doorphones and panels of DAHUA.  $\,$ 

The device enables connecting and powering up to 8 devices via UTP (Cat. 5e) cables. For large systems the devices can be connected in cascade. Up to 60 devices in the cascade (480 panels in the system). Its using allows to create large surveillance system.

The ability to connect the signal and power together with one UTP cable.

| Number of ports:      | 8                                                    |
|-----------------------|------------------------------------------------------|
| Compatibility:        | compatible with DAHUA analog video door-phone system |
| Power supply:         | DC 24 V / 2 A                                        |
| Housing:              | DIN, TS-35 rail mounting                             |
| Operation temp:       | -10 °C 55 °C                                         |
| Weight:               | 0.236 kg                                             |
| Dimensions:           | 179 x 107 x 30 mm                                    |
| Manufacturer / Brand: | DAHUA                                                |
| Guarantee:            | 3 years                                              |