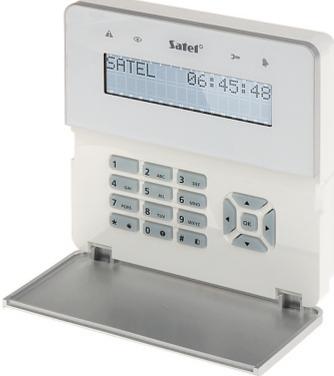

## Code: INT-KWRL-WSW WIRELESS KEYBOARD WITH RFID INT-KWRL-WSW SATEL

The built-in proximity card reader allows to operate the system without the necessity to remember passwords.

Keypad is powered by battery (included) and communicates with alarm control panel using a special radio transmission protocol (bidirectional communication). Attention! The device does not work with the ARU-100,

INTEGRA-128-WRL.

| Support:              | INTEGRA, ABAX                                                                                                                                                                                                                                                                                                                                       |
|-----------------------|-----------------------------------------------------------------------------------------------------------------------------------------------------------------------------------------------------------------------------------------------------------------------------------------------------------------------------------------------------|
| Frequency band:       | 868 MHz 868.6 MHz                                                                                                                                                                                                                                                                                                                                   |
| Main features:        | <ul> <li>proximity reader built-in</li> <li>Large, easily readable LCD with backlight displaying detailed information on system state</li> <li>Operation status LED indicator</li> <li>Alarms: keypad hold-down PANIC, FIRE and AUX</li> <li>Bbuzzer for acoustic signaling of some system events</li> <li>Microswitch as tamper contact</li> </ul> |
| Power supply:         | 2 x CR123A (included)                                                                                                                                                                                                                                                                                                                               |
| Color:                | White                                                                                                                                                                                                                                                                                                                                               |
| Operation temp:       | -10 °C 55 °C                                                                                                                                                                                                                                                                                                                                        |
| Weight:               | 0.34 kg                                                                                                                                                                                                                                                                                                                                             |
| Dimensions:           | 145 x 143 x 25 mm                                                                                                                                                                                                                                                                                                                                   |
| Manufacturer / Brand: | SATEL                                                                                                                                                                                                                                                                                                                                               |
| Guarantee:            | 2 years                                                                                                                                                                                                                                                                                                                                             |