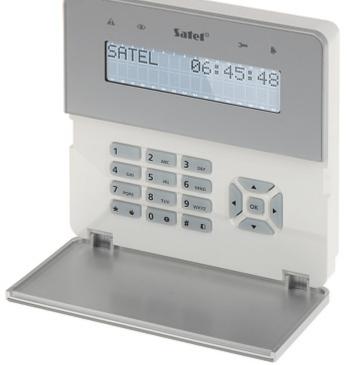

## Code: INT-KWRL-SSW WIRELESS KEYBOARD WITH RFID **INT-KWRL-SSW** SATEL

The device is designed to work within two-way wireless ABAX system.

The INT-KWRL-SSW keypad is intended for daily operations and programming the Integra series alarm control system. With the LCD display showing text messages, even advanced functionalities of the alarm control unit are simple and convenient.

The built-in proximity card reader allows to operate the system without the necessity to remember passwords.

Keypad is powered by battery (included) and communicates with alarm control panel using a special radio transmission protocol (bidirectional communication).

| Support:              | INTEGRA, ABAX                                                                                                                                                                                                                                                                                                                                       |
|-----------------------|-----------------------------------------------------------------------------------------------------------------------------------------------------------------------------------------------------------------------------------------------------------------------------------------------------------------------------------------------------|
| Frequency band:       | 868 MHz 868.6 MHz                                                                                                                                                                                                                                                                                                                                   |
| Main features:        | <ul> <li>proximity reader built-in</li> <li>Large, easily readable LCD with backlight displaying detailed information on system state</li> <li>Operation status LED indicator</li> <li>Alarms: keypad hold-down PANIC, FIRE and AUX</li> <li>Bbuzzer for acoustic signaling of some system events</li> <li>Microswitch as tamper contact</li> </ul> |
| Power supply:         | 2 x CR123A (included)                                                                                                                                                                                                                                                                                                                               |
| Color:                | Silver                                                                                                                                                                                                                                                                                                                                              |
| Operation temp:       | -10 °C 55 °C                                                                                                                                                                                                                                                                                                                                        |
| Weight:               | 0.34 kg                                                                                                                                                                                                                                                                                                                                             |
| Dimensions:           | 145 x 143 x 25 mm                                                                                                                                                                                                                                                                                                                                   |
| Manufacturer / Brand: | SATEL                                                                                                                                                                                                                                                                                                                                               |
| Guarantee:            | 2 years                                                                                                                                                                                                                                                                                                                                             |