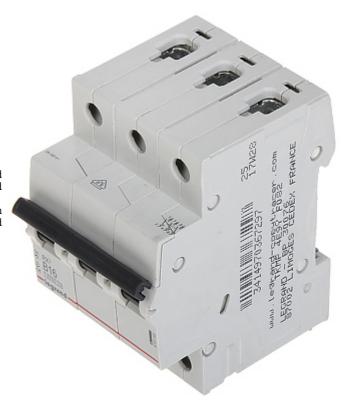

## CIRCUIT BREAKER **LE-419169** THREE-PHASE 16 A B TYPE LEGRAND

Thermal-magnetic circuit breaker with B-type curve and 16A rated current. The LE-419169 circuit breaker is compatible to DIN TS-35 rail mounting system.

Circuit breakers with B-type breaking curve are designed to protection against short-circuits and overloads of the lighting, control circuits and outlets.

| Device type:              | Circuit Breaker, Three-phase             |
|---------------------------|------------------------------------------|
| Rated current:            | 16 A                                     |
| Number of poles:          | 3                                        |
| Tripping curves:          | B type                                   |
| Breaking capacity:        | 6000 A                                   |
| Rated voltage:            | • 230 V AC / 50 Hz<br>• 400 V AC / 50 Hz |
| Connectors type:          | screw terminals                          |
| Housing:                  | Plastic, DIN, TS-35 rail mounting        |
| Width in 17.5 mm modules: | 3                                        |
| Weight:                   | 0.37 kg                                  |
| Dimensions:               | 54 x 83 x 75 mm                          |
| Manufacturer / Brand:     | LEGRAND                                  |
| Guarantee:                | 2 years                                  |