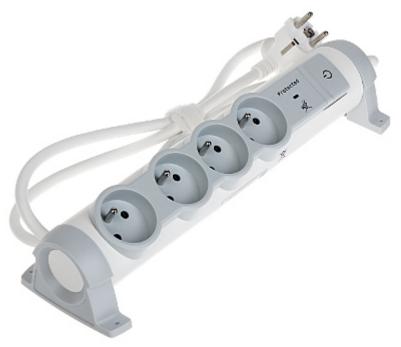

## POWER DISTRIBUTION UNIT **LE-50095** (4 OUTLETS) 1.5 m LEGRAND

The device reduces the risk of damage the computer, TV-set, radio receiver caused by surges in mains.

The extension unit has a swivel range of  $\pm 90^{\circ}$  and can be fixied to the ground with brackets. The device is equipped with the two-way power switch with light indicator, which informs about the power voltage in outlets. Load nominal current 16A.

| Rated voltage:                        | 230 V AC / 50 Hz               |
|---------------------------------------|--------------------------------|
| Total maximal current:                | 16 A                           |
| Maximal total load:                   | 3500 W                         |
| Number of outlets:                    | 4 grounded outlets 10A/250V    |
| Nominal voltage of surge suppressor:  | 250 V / 50 Hz                  |
| Protection level of surge suppressor: | $\leq 1 \text{ kV (L/N)}$      |
| Nominal stroke current:               | 2 kA (L/N) - (8/20μs)          |
| Switch:                               | two-way, with light indication |
| Maximum stroke current:               | 4 kA (L/N) - ° (8/20μs)        |
| Wire gauge:                           | 3 x 1.5 mm <sup>2</sup>        |
| Length of the cable:                  | 1.5 m                          |
| Housing:                              | Plastic                        |
| Weight:                               | 0.47 kg                        |
| Dimensions:                           | 315 x 90 x 63 mm               |
| Manufacturer / Brand:                 | LEGRAND                        |
| Guarantee:                            | 2 years                        |