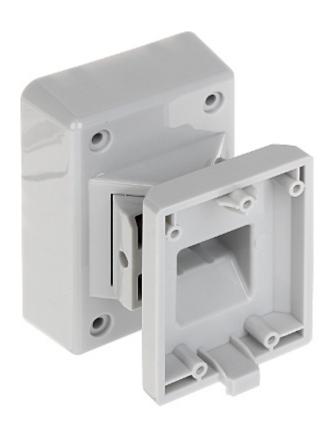

## BRACKET FOR MOTION DETECTORS **XD-WALLBRACKET**

| Application:             | For outdoor use, Designed for detectors: XD10TTAM, XD15TT                                                                                                                                             |
|--------------------------|-------------------------------------------------------------------------------------------------------------------------------------------------------------------------------------------------------|
| Swivel angle adjustment: | ± 45 °                                                                                                                                                                                                |
| Tilt angle adjustment:   | - 10 ° 30 °                                                                                                                                                                                           |
| Housing:                 | Plastic                                                                                                                                                                                               |
| Main features:           | Tamper detection - removing from mounting surface Aesthetic and solid construction The bracket is made of polycarbonate, which provides high mechanical strength and resistance to weather conditions |
| Weight:                  | 0.15 kg                                                                                                                                                                                               |
| Dimensions:              | 100 x 84 x 72 mm                                                                                                                                                                                      |
| Manufacturer / Brand:    | PYRONIX                                                                                                                                                                                               |
| SAP Code:                | 361300068                                                                                                                                                                                             |
| Manufacturer's code:     | DS-PDB-EX-Wallbracket                                                                                                                                                                                 |
| Guarantee:               | 2 years                                                                                                                                                                                               |