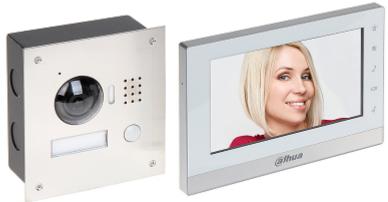

## Code: VTK-VTO2000A-VTH1550CH(F) VIDEO DOORPHONE KIT VTK-VTO2000A-VTH1550CH(F) DAHUA

IP Video Doorphone Kit with 7-inch touch screen monitor, the ability of alarm integration and control of 2 locks, and also with remote intercom from mobile application. The device works with video doorphones, and other DAHUA panels. It can be also used as simple alarm control panel, or notification module by the support 6 alarm inputs. Video Doorphone is mounted in a flush-mounted housing. ATTENTION! The device does not support the Dahua