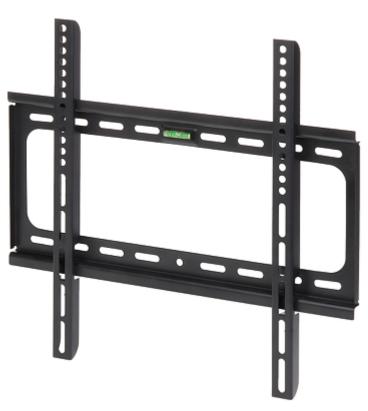

## $\begin{array}{c} {}_{\text{Code: BG142}}\\ \text{MONITOR MOUNT }BG142 \text{ DAHUA} \end{array}$

The BG142 mount is intended for hanging a TV or LCD / OLED monitor on the wall. Maximal load capacity is 75 kg. The bracket is equipped with built-in bubble level tool, which enables precise and quick installation.

| Mounting standard:                   | VESA max. 400                                                                                                                                                                |
|--------------------------------------|------------------------------------------------------------------------------------------------------------------------------------------------------------------------------|
| Screen size range:                   | 26 " 57 "                                                                                                                                                                    |
| Bearing capacity:                    | 75 kg                                                                                                                                                                        |
| Distance from mounting surface:      | 21 mm                                                                                                                                                                        |
| Color:                               | Black                                                                                                                                                                        |
| Tilt adjustment:                     | -                                                                                                                                                                            |
| Horizontal rotation:                 | -                                                                                                                                                                            |
| Rotation in the plane of the screen: | L                                                                                                                                                                            |
| Main features:                       | <ul> <li>In the kit : Expansion plugs Ø 10 x 50 mm</li> <li>The bracket is equipped with built-in bubble level tool, which enables precise and quick installation</li> </ul> |
| Weight:                              | 0.9 kg                                                                                                                                                                       |
| Dimensions:                          | 470 x 428 x 21 mm                                                                                                                                                            |
| Manufacturer / Brand:                | DAHUA                                                                                                                                                                        |
| Guarantee:                           | 2 years                                                                                                                                                                      |