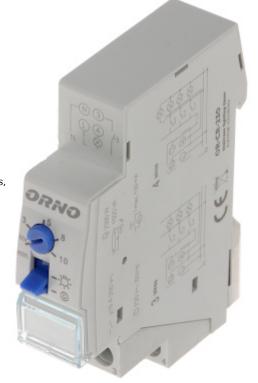

## STAIRS LIGHTING TIMER **OR-CR-230** ORNO

The OR-CR-230 time switch has been designed to control the lighting in rooms, corridors, and staircases. The device has two operating modes: continuous or temporary.

| Number of relay outputs:  | 1 pcs NC / NO                                                                                                                                                                                                                         |
|---------------------------|---------------------------------------------------------------------------------------------------------------------------------------------------------------------------------------------------------------------------------------|
| Power supply:             | 230 V AC                                                                                                                                                                                                                              |
| Relay maximal load:       | 16 A / 250 V AC (max)                                                                                                                                                                                                                 |
| Lighting time adjustment: | 30 s 10 minutes                                                                                                                                                                                                                       |
| Main features:            | <ul> <li>Ability to operate in continuous mode: the first impulse given to the terminals of the device turns on the power supply of the lighting, the next one turns it off</li> <li>Smooth adjustment of the working time</li> </ul> |
| Assembly:                 | DIN TS-35 rail                                                                                                                                                                                                                        |
| Operation temp:           | -20 °C 55 °C                                                                                                                                                                                                                          |
| Weight:                   | 0.07 kg                                                                                                                                                                                                                               |
| Dimensions:               | 182 x 65 x 19 mm                                                                                                                                                                                                                      |
| Manufacturer / Brand:     | ORNO                                                                                                                                                                                                                                  |
| Guarantee:                | 2 years                                                                                                                                                                                                                               |