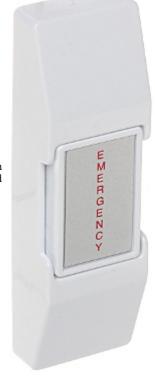

## LATCHING PANIC BUTTON **PP-N1** YOTOGI

This button is a device designed to instantly trigger the alarm and (or) initiate the procedure of reporting an emergency situation in protected facility to the monitoring station. The PP-N1 can be used as panic button, and also as doorbell button or controller for home automation devices.