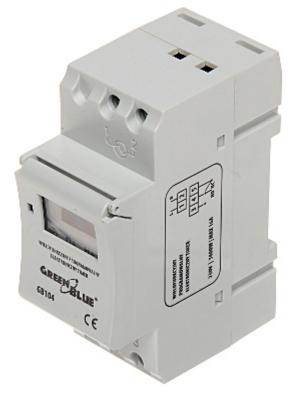

## DATA SHEET

Code: GB-104

## PROGRAMMABLE ELECTRONIC TIME SWITCH **GB-104**

The GB-104 time switch allows to power the devices at the time programmed by the user. Device can work according to the daily, or weekly schedule. Ability do program up to 16 ON / OFF operating cycles in a repeated program. ATTENTION! In the case of non-compliance markings printed on the side of housing with the markings presented on the front panel, please follow the markings from the device front panel.

| Number of relay outputs: | 1 pcs NC / NO                                                                                                               |
|--------------------------|-----------------------------------------------------------------------------------------------------------------------------|
| Power supply:            | • 230 V AC,<br>• Battery backup : ≥ 360 h                                                                                   |
| Relay maximal load:      | 16 A (max) / 250 V AC (max)                                                                                                 |
| Minimal time interval:   | 60 s                                                                                                                        |
| Error:                   | ≤ 2 s / 24 h                                                                                                                |
| Main features:           | Weekly, or daily operation schedule Ability do program up to 16 ON / OFF operating cycles in a repeated program LCD display |
| Assembly:                | DIN TS-35 rail                                                                                                              |
| Operation temp:          | -10 °C 55 °C                                                                                                                |
| Weight:                  | 0.12 kg                                                                                                                     |
| Dimensions:              | 89 x 65 x 36 mm                                                                                                             |
| Guarantee:               | 2 years                                                                                                                     |