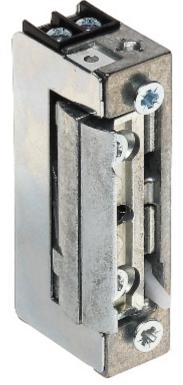

## ELECTRIC STRIKE **R5-12.20**

The electric strike of R5-12.20 type is designed for door and gates made from metal profiles, to work together with ratchet-latch or ratchet type door lock.

| Rated voltage:                                   | 10 V ± 2 V AC/DC                        |
|--------------------------------------------------|-----------------------------------------|
| Current consumption:                             | 500 mA AC / 600 mA DC                   |
| Application:                                     | right-side door / left-side door        |
| Ratched lock:                                    | Ability to release the lock permanently |
| Memory function:                                 | 1                                       |
| Reverse action:                                  | -                                       |
| Clearance adjustment:                            | <b>→</b>                                |
| Allowable thrust on the door at ratchet release: | 30 N                                    |
| Allowable load of the door impacting the lock:   | 3000 N                                  |
| Allowable uninterrupted operation time:          | 30 minutes                              |
| Weight:                                          | 0.13 kg                                 |
| Dimensions:                                      | 18 x 32 x 68 mm                         |
| Guarantee:                                       | 2 years                                 |