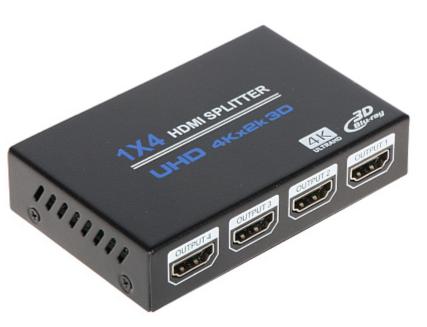

## Code: HDMI-SP-1/4KF SPLITTER **HDMI-SP-1/4KF**

Splitter allows to split one HDMI input signal into several HDMI output signals. The device can be connected within a few seconds and doesn't need any user configuration. For large systems the devices can be connected in cascade.

| Number of HDMI inputs:   | 1 pcs                                                         |
|--------------------------|---------------------------------------------------------------|
| Number of HDMI outputs:  | 4 pcs                                                         |
| Supported HDMI standard: | 1.4                                                           |
| Supported resolutions:   | 480i, 480p, 576i, 576p, 720p, 1080i, 1080p, 3D 1080p, 4K x 2K |
| EDID duration time:      | 4 s                                                           |
| Maximal cable length:    | 8 m @ 4K UHD                                                  |
| Power supply:            | 5 V / 1 A - micro USB                                         |
| Main features:           | Metal housing - Shielded                                      |
| Weight:                  | 0.11 kg                                                       |
| Dimensions:              | 97 x 62 x 23 mm                                               |
| Guarantee:               | 2 years                                                       |

HDMI-SP-1/4KF