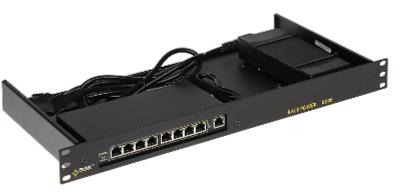

## Code: RS-98 SWITCH POE 9-PORT TO RACK CABINET **RS-98** PULSAR

The RS-98 PoE Switch is an industrial type device enabling fluent network transmission at rates 10 / 100 Mbps. PoE powering possibility, compatible with the 802.3af standard makes the device more universal and easier to install. The device is mounted to RACK 19" cabinet.

| LAN ports:            | 9 x RJ45 ( 8 x PoE (802.3af) )          |
|-----------------------|-----------------------------------------|
| Port Uplink:          | 1 x RJ45                                |
| Transmission method:  | Store and Forward                       |
| LED diodes:           | Power, PoE, Link/Act                    |
| Transmission speed:   | 10 / 100 Mbps - 9 x LAN & PoE ports     |
| Maximal output power: | 15.4 W / port PoE                       |
| Maximal total power:  | 96 W                                    |
| MAC addresses table:  | 1k - Auto update of MAC addresses table |
| Certificates:         | CE                                      |
| Power supply:         | 230 V AC                                |
| Housing:              | Steel - powder painted                  |
| Color:                | Black (RAL 9005)                        |
| Housing type:         | RACK 19", 1U                            |
| Weight:               | 2.78 kg                                 |
| Dimensions:           | 493 x 228 x 44 mm                       |
| Manufacturer / Brand: | PULSAR                                  |
| Guarantee:            | 2 years                                 |