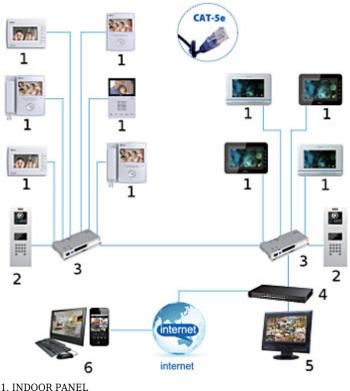

2024-05-31

DH-VTH1560B

Example of application:

1. INDOOR PANEL

- 2. Video doorphone
- 3. DHI-VTNS1060A
- 4. Hub / Switch

DELTA-OPTI Monika Matysiak; https://www.delta.poznan.pl POL; 60-713 Poznań; Graniczna 10 e-mail: delta-opti@delta.poznan.pl; tel: +(48) 61 864 69 60

2024-05-31

DH-VTH1560B

- 5. System management center
- 6. Remote client
- In the kit:

PACKAGE