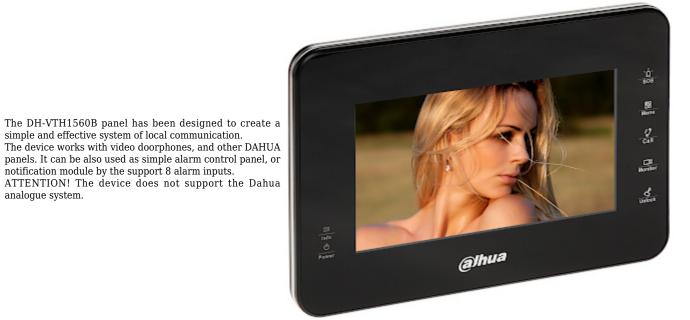

analogue system.

simple and effective system of local communication.

| Compatibility:        | Interphone installation - DAHUA IP Protocol                                                                                                                                                                                                                                                                                                                                                                                                                                                                          |
|-----------------------|----------------------------------------------------------------------------------------------------------------------------------------------------------------------------------------------------------------------------------------------------------------------------------------------------------------------------------------------------------------------------------------------------------------------------------------------------------------------------------------------------------------------|
| Shield:               | 7 " TFT-LCD color matrix                                                                                                                                                                                                                                                                                                                                                                                                                                                                                             |
| Resolution:           | 800 x 480                                                                                                                                                                                                                                                                                                                                                                                                                                                                                                            |
| Internal memory:      | 4 GB (built-in)                                                                                                                                                                                                                                                                                                                                                                                                                                                                                                      |
| Main features:        | <ul> <li>Microphone built-in,</li> <li>Speakers built-in,</li> <li>Bidirectional communication,</li> <li>Smooth adjustment of monitor parameters: image brightness, ring tone volume and conversation volume,</li> <li>Automatically capture and save images if there is no response to the doorbell,</li> <li>Records a short video message if there is no response to the doorbell button,</li> <li>IP Dahua cameras support,</li> <li>The ability of direct communication between two or more panels ,</li> </ul> |
| Controlling:          | One-touch action buttons + capacitive touch screen                                                                                                                                                                                                                                                                                                                                                                                                                                                                   |
| Alarm inputs:         | 8                                                                                                                                                                                                                                                                                                                                                                                                                                                                                                                    |
| Power supply:         | 10 V 15 V DC / 450 mA ,<br>or 24 V PoE - DAHUA IP Protocol                                                                                                                                                                                                                                                                                                                                                                                                                                                           |
| Operation temp:       | -10 °C 60 °C                                                                                                                                                                                                                                                                                                                                                                                                                                                                                                         |
| Color:                | Black                                                                                                                                                                                                                                                                                                                                                                                                                                                                                                                |
| Weight:               | 0.590 kg                                                                                                                                                                                                                                                                                                                                                                                                                                                                                                             |
| Dimensions:           | 220 x 155 x 37 mm                                                                                                                                                                                                                                                                                                                                                                                                                                                                                                    |
| Supported languages:  | English, Bulgarian, Czech, Finnish, Polish, Slovenian, Hungarian                                                                                                                                                                                                                                                                                                                                                                                                                                                     |
| Manufacturer / Brand: | DAHUA                                                                                                                                                                                                                                                                                                                                                                                                                                                                                                                |
| Guarantee:            | 3 years                                                                                                                                                                                                                                                                                                                                                                                                                                                                                                              |